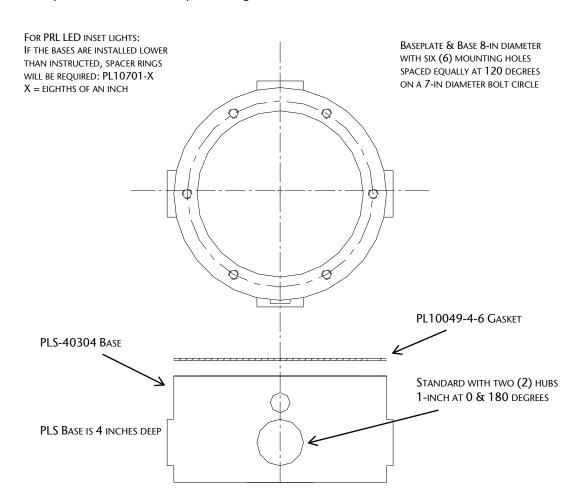

## POINT LIGHT BASE PLS SHALLOW MOUNTING BASE

The PLS-40304 shallow light base is installed below grade to mount the 8-inch diameter PRL LED inset light and, with the PL40301 baseplate, to mount elevated lights. The PLS is intended to be set in concrete. The PL10049-4-6 flat gasket is used in all cases. The PLS base is cast aluminum powder coated for corrosion resistance. Option -PLS for elevated lights includes the base, gasket and the PL40301 baseplate. The PLS is standard with two 1-inch NPT hubs at 0 & 180 degrees. It is shipped with a temporary plywood cover and stainless steel bolts. The blank coverplate PL40302-X is available. Option –GR ground lug may be internal or external.